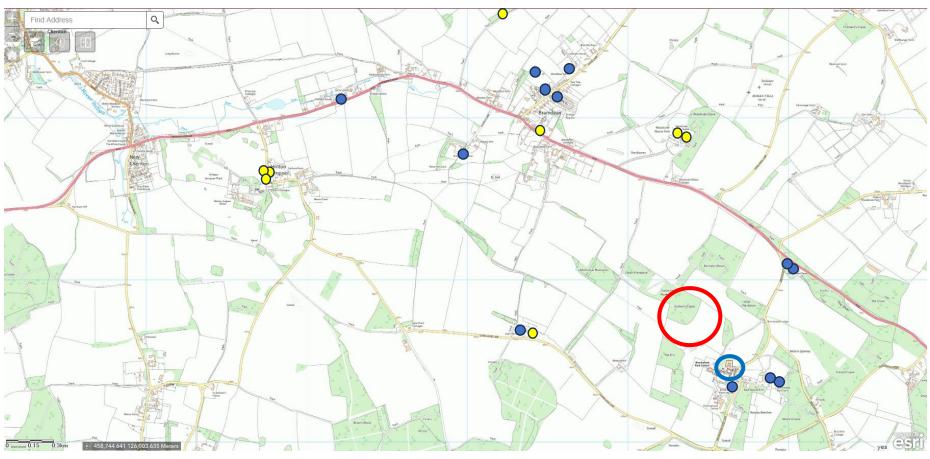

## The following persons <u>against</u> the application are not shown on this map due to scale:

Bramdean & Hinton Ampner Parish Council (approx.3.86km from premises)
Cheriton Parish Council, (approx. 4.34km from premises)
Michael Curtis, Gastons, Kilmeston, SO24 0NL (approx 3.21km from premises)
Allan Thomson, Hillview, GU32 1JB (approx. 4.34km from premises)
Brenda Sims, Elm Cottage, SO20 8HA (approx. 43.13km from premises)
Jonathan Shaw, Lippen Wood Farm, GU32 1JW (approx.4.02km from premises)

Cllr Neil Bolton, c/o Winchester City Council (representation made on behalf of constituents and as an immediate resident) Cllr Jerry Pett, c/o Winchester City Council (representation made on behalf of constituents)

## The following persons <u>in support of</u> the application are not shown on this map due to scale:

Charles Devas 9 Ashburton Place, SO22 5HB (approx.19.47km from premises) Georgia Tice, The Old Rectory, SO32 1JH (approx.13.35km from premises) Harry Chaplin Rogers, Elm Farm, SO21 1JN (approx.13.20km from premises) Will Wilson, Juniper Cottage, SO24 9TL (approx.17.86km from premises) Louisa Daniels, 13 Arle Gardens, SO24 9BA (approx.9.33km from premises) Hannah Tice, The Old Rectory, SO32 1JH (approx.13.35km from premises) Octavia Elton, 25 Colebrook Street, SO23 9LH (approx.15.93km from premises)